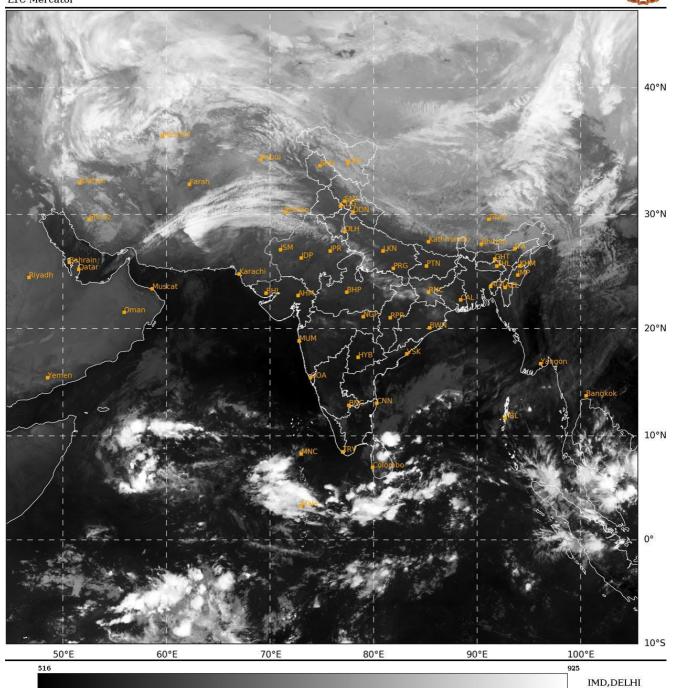

#### **BAY OF BENGAL:**

SCATTERED LOW AND MEDIUM CLOUDS WITH EMBEDDED MODERATE TO INTENSE CONVECTION LAY OVER WESTCENTRAL BAY OF BENGAL, SOUTH BAY OF BENGAL & SOUTH ANDAMAN SEA AND ISOLATED WEAK TO MODERATE CONVECTION LAY OVER ANDAMAN SEA.

## **ARABIAN SEA:**

YESTERDAY'S CYCLONIC CIRCULATION OVER SOUTHWEST AND ADJOINING SOUTHEAST ARABIAN SEA LAY OVER SOUTHWEST ARABIAN SEA & ADJOINING EQUATORIAL INDIAN OCEAN AND EXTENDS UPTO 1.5 KM ABOVE MEAN SEA LEVEL AT 0300 UTC OF TODAY, THE  $14^{\text{TH}}$  DECEMBER, 2023.

SCATTERED LOW AND MEDIUM CLOUDS WITH EMBEDDED MODERATE TO INTENSE CONVECTION LAY OVER SOUTH ARABIAN SEA.